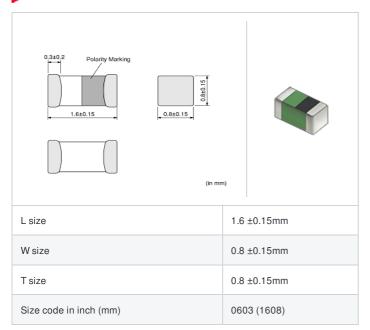

## Shape

| Packaging code | Specifications      | Minimum quantity |
|----------------|---------------------|------------------|
| D              | ф180mm Paper taping | 4000             |
| J              | ф330mm Paper taping | 10000            |
| В              | Packing in bulk     | 1000             |