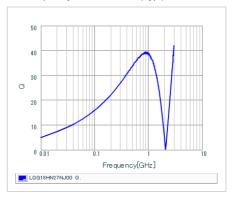

## Chart of characteristic data (The charts below may show another part number which shares its characteristics.)

Inductance-Frequency characteristics (Typ.)

Q-Frequency characteristics (Typ.)

2 of 2

<sup>1.</sup> This datasheet is downloaded from the website of Murata Manufacturing Co., Ltd. Therefore, it's specifications are subject to change or our products in it may be discontinued without advance notice. Please check with our sales representatives or product engineers before ordering.