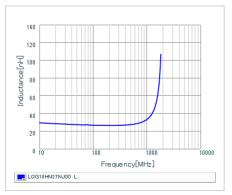

## Chart of characteristic data (The charts below may show another part number which shares its characteristics.)

Inductance-Frequency characteristics (Typ.)

Q-Frequency characteristics (Typ.)

2 of 2

<sup>1.</sup> This datasheet is downloaded from the website of Murata Manufacturing Co., Ltd. Therefore, it's specifications are subject to change or our products in it may be discontinued without advance notice. Please check with our sales representatives or product engineers before ordering.